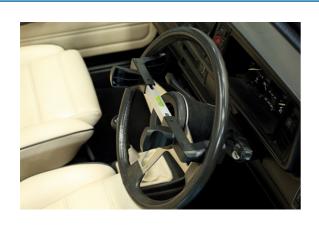

## **Steering Wheel Alignment Tool**

This spring loaded steering wheel level is designed to clamp onto the steering wheel before undertaking tracking or front-end wheel alignment. Ideal for use after a carrying out a steering or front suspension repair or adjustment to ensure the steering wheel is centralised.

## **Additional Information**

- To ensure a level steering wheel during front wheel alignment.
- · Spring loaded, allowing automatic centring and self retention.
- Fits steering wheels with an internal diameter range 170 250mm and 280 340mm.
- · Features a spirit level to indicate the horizontal position.
- · Useful for ADAS and other modern driver assistance systems. Ideal for bodyshops, garages and tyre fitting centres.