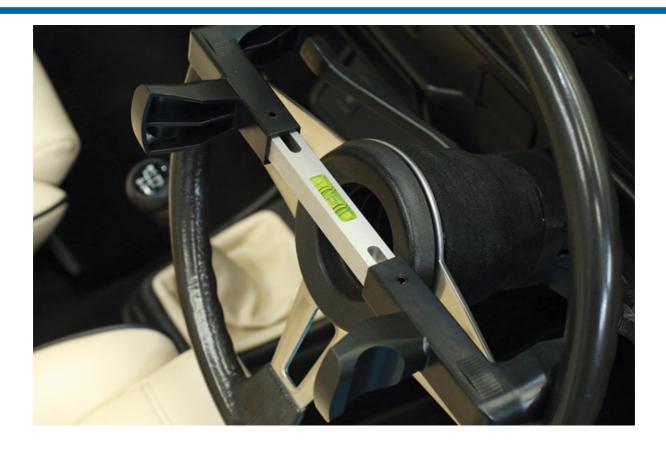

## **Steering Wheel Alignment Tool**

This spring loaded steering wheel level is designed to clamp onto the steering wheel before undertaking tracking or front-end wheel alignment. Ideal for use after a carrying out a steering or front suspension repair or adjustment to ensure the steering wheel is centralised.

## **Additional Information**

- To ensure a level steering wheel during front wheel alignment.
- · Spring loaded, allowing automatic centring and self retention.
- Fits steering wheels with an internal diameter range 170 250mm and 280 340mm.
- · Features a spirit level to indicate the horizontal position.
- · Useful for ADAS and other modern driver assistance systems. Ideal for bodyshops, garages and tyre fitting centres.