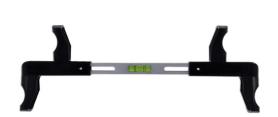

## **Steering Wheel Alignment Tool**

This spring loaded steering wheel level is designed to clamp onto the steering wheel before undertaking tracking or front-end wheel alignment. Ideal for use after a carrying out a steering or front suspension repair or adjustment to ensure the steering wheel is centralised.

## **Additional Information**

- To ensure a level steering wheel during front wheel alignment.
- · Spring loaded, allowing automatic centring and self retention.
- Fits steering wheels with an internal diameter range 170 250mm and 280 340mm.
- · Features a spirit level to indicate the horizontal position.
- · Useful for ADAS and other modern driver assistance systems. Ideal for bodyshops, garages and tyre fitting centres.