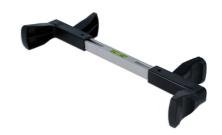

## **Steering Wheel Alignment Tool**

This spring loaded steering wheel level is designed to clamp onto the steering wheel before undertaking tracking or front-end wheel alignment. Ideal for use after a carrying out a steering or front suspension repair or adjustment to ensure the steering wheel is centralised.

## **Additional Information**

- To ensure a level steering wheel during front wheel alignment.
- · Spring loaded, allowing automatic centring and self retention.
- Fits steering wheels with an internal diameter range 170 250mm and 280 340mm.
- · Features a spirit level to indicate the horizontal position.
- · Useful for ADAS and other modern driver assistance systems. Ideal for bodyshops, garages and tyre fitting centres.