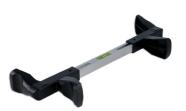

## **Steering Wheel Alignment Tool**

This spring loaded steering wheel level is designed to clamp onto the steering wheel before undertaking tracking or front-end wheel alignment. Ideal for use after a carrying out a steering or front suspension repair or adjustment to ensure the steering wheel is centralised.

## **Additional Information**

- To ensure a level steering wheel during front wheel alignment.
- · Spring loaded, allowing automatic centring and self retention.
- Fits steering wheels with an internal diameter range 170 250mm and 280 340mm.
- · Features a spirit level to indicate the horizontal position.
- · Useful for ADAS and other modern driver assistance systems. Ideal for bodyshops, garages and tyre fitting centres.